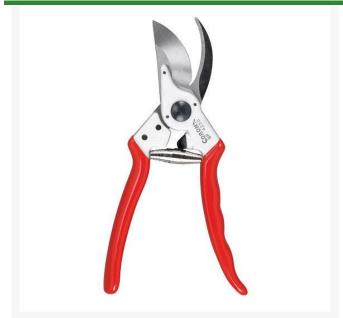

## **Corona Forged Aluminum Bypass Pruner - 1in**

## **Details**

Lightweight forged aluminum handles with forged steel blade and hook. The ergonomically angled head provides less bending of the wrist minimizing fatigue. Bypass cutting for closer, cleaner and healthier cuts.

- Lightweight forged aluminum handles
- High-carbon steel blade and hook
- Ergonomically angled head for less bending of the wrist
- Bypass allows for closer, cleaner and healthier cuts
- Cuts up to 1" in diameter
- Separate steel hook instead of one-piece aluminum hook