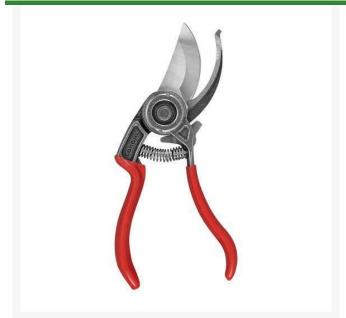

## **Corona Landscape / Irrigation Bypass Pruner - 1in**

**RCBP3670** 

## **Details**

The landscape-irrigation pruner acts as a 3-in-1 tool, complete with pruner, wire cutter and a special hook blade with built-in sprinkler adjuster designed at the tip to fit common irrigation equipment nozzles. Maximum-strength forged steel. Resharpenable and replaceable bypass blade. Ergonomic angled head, contoured handles for added comfort. Non-slip, cushioned grips. 1" cutting capacity.

- MAXForged ErgoACTION bypass pruner
- Resharpenable, forged steel blade for long service life
- Forged high-carbon steel forms a stronger, more durable cutting tool
- Sprinkler adjustment feature included on tip of hook
- Ergonomic angled pruning head for added comfort and reduced hand stress
- Contoured handles with comfortable, non-slip grips