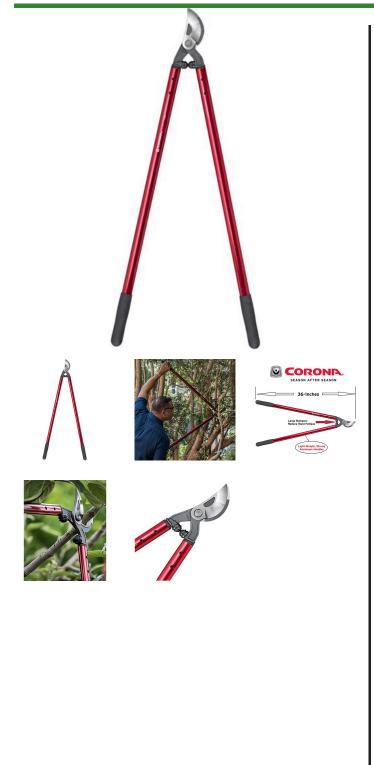

# Corona Maxforged High Performance Orchard Loppers - 36in

RCAL8482

### Details

Lightweight, high-strength, eliptical aluminum handles and unmatched blade design dramatically reduce the force to cut. Resharpenable, replaceable Dual Art bypass blade is fully heat-treated, forged steel; 2-1/4in diameter cutting capacity. Forged, slant-ground hook with self-cleaning deep sap groove. Large diameter bumper reduces elbow fatigue. Nut retaining clip helps keep the nut from backing off. 36in handles. 2-1/4in cut.

- Blade design reduces force to cut
- Lightweight, high-strength elliptical 36in aluminum handles
- Resharpenable, replaceable, Dual Arc bypass blade of fully heat-treated forged steel
- Forged, slant-ground hook with self-cleaning, deep sap groove
- New and improved locking nut eliminates nutretaining clip
- 2-1/4"incutting capacity