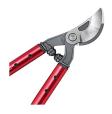

## **Details**

Lightweight, high-strength, eliptical aluminum handles and unmatched blade design dramatically reduce the force to cut. Resharpenable, replaceable Dual Art bypass blade is fully heat-treated, forged steel; 2-1/4in diameter cutting capacity. Forged, slant-ground hook with self-cleaning deep sap groove. Large diameter bumper reduces elbow fatigue. Nut retaining clip helps keep the nut from backing off. 26in handles. 2-1/4in dia. cut.

- Blade design reduces force to cut
- Lightweight, high-strength elliptical 26in aluminum handles
- Resharpenable, replaceable, Dual Arc bypass blade of fully heat-treated forged steel
- Forged, slant-ground hook with self-cleaning, deep sap groove
- New and improved locking nut eliminates nutretaining clip
- 2-1/4in cutting capacity