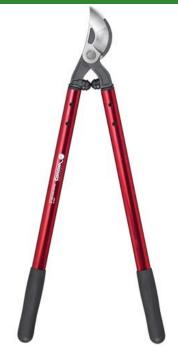

## **Corona Maxforged High Performance Orchard Loppers - 26in**

RCAL8442

## **Details**

Lightweight, high-strength, eliptical aluminum handles and unmatched blade design dramatically reduce the force to cut. Resharpenable, replaceable Dual Art bypass blade is fully heat-treated, forged steel; 2-1/4in diameter cutting capacity. Forged, slant-ground hook with self-cleaning deep sap groove. Large diameter bumper reduces elbow fatigue. Nut retaining clip helps keep the nut from backing off. 26in handles. 2-1/4in dia. cut.

- Blade design reduces force to cut
- Lightweight, high-strength elliptical 26in aluminum handles
- Resharpenable, replaceable, Dual Arc bypass blade of fully heat-treated forged steel
- Forged, slant-ground hook with self-cleaning, deep sap groove
- New and improved locking nut eliminates nutretaining clip
- 2-1/4in cutting capacity