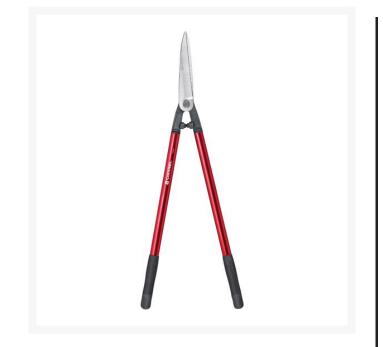

## **Corona ClassicCUT Serratedblade Hedge Shear - 8-1/2in** RCAH6950

## Details

Resharpenable, forged steel alloy blades are fully heat treated for strength. Serrated top blade and limb notch in lower blade. Forged-in bumper cups with Shock Stop bumper. Lightweight, high-strength eliptical aluminum handles. 8-1/2" blade with 21" handles.

- MAXFORGED SerratedBLADE
- Fully heat-treated for strength
- 8.5 in Blades / 21in Aluminum handles
- Lightweight , high-strength eliptical aluminum handles
- Recharpenable, forged steel alloy blades
- Forged-in bumper cups
- Serrated top blade and limb notch in lower blade