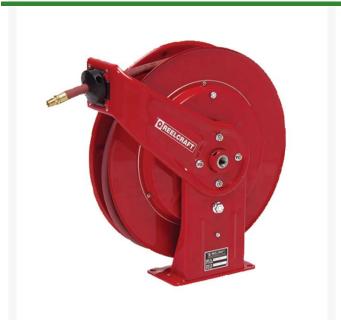

## Reelcraft Hose Reel - 1/2 x 50 ft RC7850OMP

## **Details**

Series 7000 is very robust and ideal for the most demanding applications. The reel's base and guide arms are formed from high-grade steel and engineered with structural forms and gussets to yield the greatest amount of strength. The standard low pressure hose is for air or water service only. The basic reel without hose can be used for air, water or oil. Consult R&R Products for other products and hoses. Four 1/2" (12.7mm) diameter mounting holes. 1/2" Inlet. Hose included.