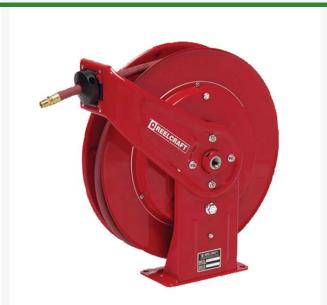

## Reelcraft Hose Reel - 1/2 x 50 ft 300 PSI RC7850OLP

## **Details**

Series 7000 is very robust and ideal for the most demanding applications. The reel's base and guide arms are formed from high-grade steel and engineered with structural forms and gussets to yield the greatest amount of strength. The standard low pressure hose is for air or water service only. The basic reel without hose can be used for air, water or oil. Consult R&R Products for other products and hoses. Four 1/2" (12.7mm) diameter mounting holes. 1/2" Inlet. Hose included.