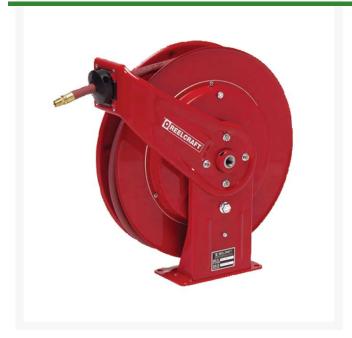

## **Reelcraft Series 7000 Compact Hose Reel**

RC7670OLP

## **Details**

Series 7000 is very robust and ideal for the most demanding applications. The reel's base and guide arms are formed from high-grade steel and engineered with structural forms and gussets to yield the greatest amount of strength. The standard low pressure hose is for air or water service only. The basic reel without hose can be used for air, water or oil. Consult R&R Products for other products and hoses. Four 1/2" (12.7mm) diameter mounting holes. 1/2" Inlet. Hose included.