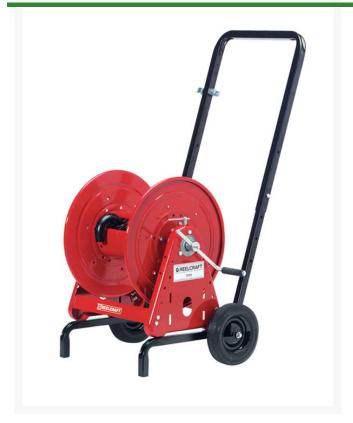

## Reelcraft 18in Hose Reel and Cart - 1 Inlet Hose

## **Details**

Includes: 1) CA37118 L: 18" hand crank hose reel with a 1" fluid path for 1" garden hose. 100' capacity.; 1) 600885-1: 18" hand cart with pneumatic tires.; 1) 600694: 10' inlet hose with female garden hose fitting.; Male fitting not needed, reel outlet is 1.00" male, N.P.T.

- 18" hand crank hose reel
- 1" fluid path for 1" garden hose
- 100' capacity
- 18" hand cart
- Pneumatic tires
- 10' inlet hose
- Female hose fitting