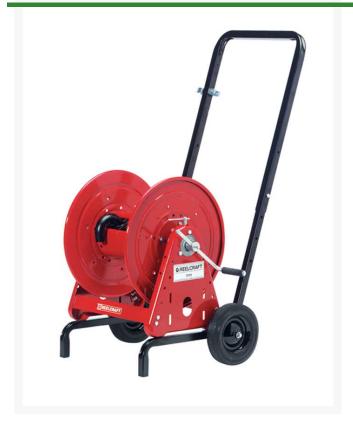

## Reelcraft 12in Hose Reel and Cart - 1/2 Inlet Hose

RC600965

## **Details**

Includes: 1) CA32112 L: 12" hand crank hose reel with a 1/2" fluid path for 1/2" industrial water hose or 5/8" garden hose. 200' capacity.; 1) 600741-1: 12" hand cart with pneumatic tires.; 1) 600962: 10' inlet hose with female garden hose fitting and male garden hose fitting for the outlet of the reel.

- 12" hand-crank reel
- 1/2" fluid path
- 1/2" industrial water or hose or 5/8" garden hose
- 200' capacity
- 12" hand cart w/ pneumatic tires
- 10' inlet hose
- Male and female hose fittings