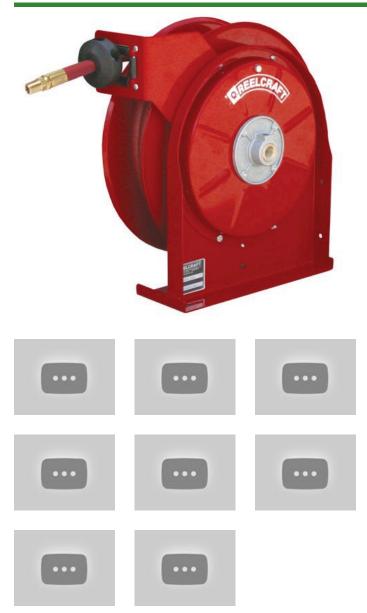

## Reelcraft Prem Ind Reels 3/8 35ft

RC5635OLP

## Details

Series 4000 & 5000 reels are durable and compact for a wide range of applications with critical space requirements. A full flow shaft and swivel assures maximum product delivery. The standard low pressure hose is for air or water service only. The basic reel without hose can be used for air, water or oil. Four 5/16" (8mm) diameter mounting holes. Air/water hose included.

## Specifications

| Manufacturer     | Reelcraft    |
|------------------|--------------|
| Hose Included    | Yes          |
| Hose Inside      | .375 in      |
| Diameter         |              |
| Hose Outside     | .600 in      |
| Diameter         |              |
| Inlet Size       | 3/8 in       |
| Max Temperature  | 150 F        |
| Maximum Pressure | 300 psi      |
| Outlet Size      | 1/4 (M) NPTF |
| Weight (lbs)     | 25 lb        |