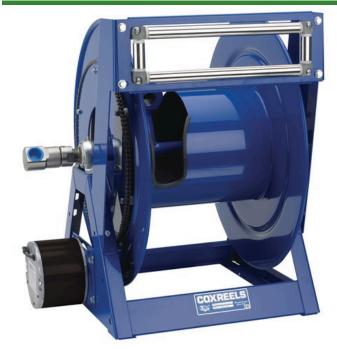

## Coxreels 1175 Hose Reel - 12V Dc 1/3 Hp - Elec Rewind

RC1756200E

## **Details**

The 1175 Series is an industry-preferred design built with a larger chassis for larger hose capacities and hose diameters. Available in hand crank or electric motor rewind, this reel handles long lengths and 1" diameter hose without interruption! Sturdy, one-piece all-welded "A" frame base, low profile outlet riser, and open drum slot design for smooth, even hose wraps around the drum.