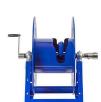

# **Coxreels Series 175 Hose Reel**

RC1756200

#### Details

The 1175 Series is an industry-preferred design built with a larger chassis for larger hose capacities and hose diameters. Available in hand crank or electric motor rewind, this reel handles long lengths and 1" diameter hose without interruption! Sturdy, onepiece all-welded "A" frame base, low profile outlet riser, and open drum slot design for smooth, even hose wraps around the drum.

### **Specifications**

| Manufacturer     | Cox Reels |
|------------------|-----------|
| Hose Included    | No        |
| Hose Inside      | 1 in      |
| Diameter         |           |
| Hose Length      | 200 ft    |
| Hose Outside     | 1.438 in  |
| Diameter         |           |
| Maximum Pressure | 3000 psi  |
| Weight (lbs)     | 83 lb     |