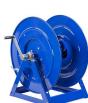

# **Coxreels Series 175 Hose Reel**

RC1756200

#### Details

The 1175 Series is an industry-preferred design built with a larger chassis for larger hose capacities and hose diameters. Available in hand crank or electric motor rewind, this reel handles long lengths and 1" diameter hose without interruption! Sturdy, onepiece all-welded "A" frame base, low profile outlet riser, and open drum slot design for smooth, even hose wraps around the drum.

### **Specifications**

| Manufacturer     | Cox Reels |
|------------------|-----------|
| Hose Included    | No        |
| Hose Inside      | 1 in      |
| Diameter         |           |
| Hose Length      | 200 ft    |
| Hose Outside     | 1.438 in  |
| Diameter         |           |
| Maximum Pressure | 3000 psi  |
| Weight (lbs)     | 83 lb     |