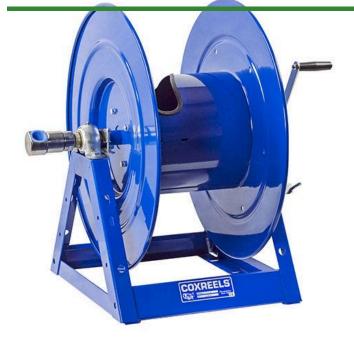

# **Coxreels Series 175 Hose Reel**

RC1756200

#### Details

The 1175 Series is an industry-preferred design built with a larger chassis for larger hose capacities and hose diameters. Available in hand crank or electric motor rewind, this reel handles long lengths and 1" diameter hose without interruption! Sturdy, onepiece all-welded "A" frame base, low profile outlet riser, and open drum slot design for smooth, even hose wraps around the drum.

### **Specifications**

| Manufacturer     | Cox Reels |
|------------------|-----------|
| Hose Included    | No        |
| Hose Inside      | 1 in      |
| Diameter         |           |
| Hose Length      | 200 ft    |
| Hose Outside     | 1.438 in  |
| Diameter         |           |
| Maximum Pressure | 3000 psi  |
| Weight (lbs)     | 83 lb     |