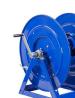

## Details

The 1175 Series is an industry-preferred design built with a larger chassis for larger hose capacities and hose diameters. Available in hand crank or electric motor rewind, this reel handles long lengths and 1" diameter hose without interruption! Sturdy, onepiece all-welded "A" frame base, low profile outlet riser, and open drum slot design for smooth, even hose wraps around the drum.