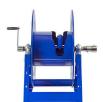

## Details

The 1175 Series is an industry-preferred design built with a larger chassis for larger hose capacities and hose diameters. Available in hand crank or electric motor rewind, this reel handles long lengths and 1" diameter hose without interruption! Sturdy, onepiece all-welded "A" frame base, low profile outlet riser, and open drum slot design for smooth, even hose wraps around the drum.