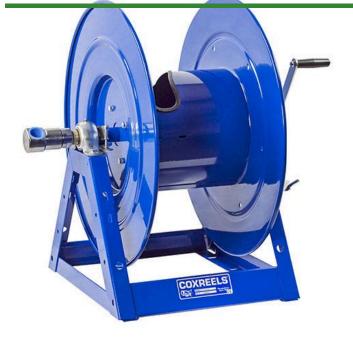

## **Coxreels Series 175 Hose Reel**

RC1756100

## Details

The 1175 Series is an industry-preferred design built with a larger chassis for larger hose capacities and hose diameters. Available in hand crank or electric motor rewind, this reel handles long lengths and 1" diameter hose without interruption! Sturdy, onepiece all-welded "A" frame base, low profile outlet riser, and open drum slot design for smooth, even hose wraps around the drum.

## **Specifications**

| Manufacturer     | Cox Reels |
|------------------|-----------|
| Hose Inside      | 1 in      |
| Diameter         |           |
| Hose Outside     | 1.438 in  |
| Diameter         |           |
| Maximum Pressure | 3000 psi  |
| Weight (lbs)     | 67 lb     |
|                  |           |