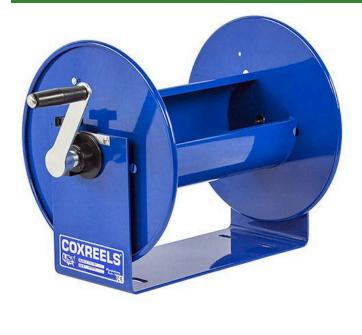

## **Coxreels Challenger Hose Reel**

## Details

Heavy-gauge solid steel construction with sturdy U-Shaped frame and powder-coated finish. All reels feature heavy-duty ribbed discs with rolled edges for safety and longevity. Ready for wall, floor or overhead installation. Adjustable long-wearing brake assembly. Designed to hold hose for pressure washing, steam cleaning, and spray operations as well as wash down and compressed air. Hose not included.

## Specifications

| Manufacturer     | Cox Reels |
|------------------|-----------|
| Hose Included    | No        |
| Hose Inside      | .5 in     |
| Diameter         |           |
| Hose Length      | 225 ft    |
| Hose Outside     | .875 in   |
| Diameter         |           |
| Maximum Pressure | 4000 psi  |
| Weight (lbs)     | 31 lb     |