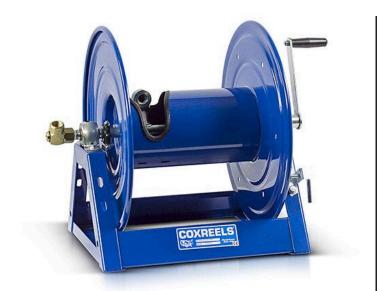

## **Coxreels Challenger Hose Reel**

## **Details**

Coxreels' exclusive low profile riser and open drum slot design offers smooth, even hose wraps and no crimping, enabling full pressure flow with every rewind. Also available in motor rewind, 12v DC, 1/3 HP, this sturdy reel sits on a solid, all CNC robotically welded "A" frame foundation. Direct hand crank action combined with self-aligning pillow block bearings for minimum rewind effort. Made for either 1/2" or 3/4" hose, hose not included.

## **Specifications**

Manufacturer Cox Reels Hose Inside 1.25 in

Diameter

Hose Length 50 ft Hose Outside .75 in

Diameter

Weight (lbs) 38 lb

**Evergreen** 

C/. Bartomeu Amat, 2, Entlo 1 Terrassa, 08225 +34 931 130 054