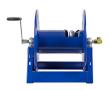

## **Coxreels Challenger Hose Reel**

## **Details**

Coxreels' exclusive low profile riser and open drum slot design offers smooth, even hose wraps and no crimping, enabling full pressure flow with every rewind. Also available in motor rewind, 12v DC, 1/3 HP, this sturdy reel sits on a solid, all CNC robotically welded "A" frame foundation. Direct hand crank action combined with self-aligning pillow block bearings for minimum rewind effort. Made for either 1/2" or 3/4" hose, hose not included.

## **Specifications**

Manufacturer Cox Reels Hose Inside 1.25 in

Diameter

Hose Length 50 ft Hose Outside .75 in

Diameter

Weight (lbs) 38 lb

**Evergreen** 

C/. Bartomeu Amat, 2, Entlo 1 Terrassa, 08225 +34 931 130 054