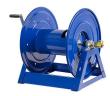

## **Coxreels Challenger Hose Reel**

## **Details**

Coxreels' exclusive low profile riser and open drum slot design offers smooth, even hose wraps and no crimping, enabling full pressure flow with every rewind. Also available in motor rewind, 12v DC, 1/3 HP, this sturdy reel sits on a solid, all CNC robotically welded "A" frame foundation. Direct hand crank action combined with self-aligning pillow block bearings for minimum rewind effort. Made for either 1/2" or 3/4" hose, hose not included.

## **Specifications**

Manufacturer Cox Reels Hose Inside 1.25 in

Diameter

Hose Length 50 ft Hose Outside .75 in

Diameter

Weight (lbs) 38 lb

**Evergreen** 

C/. Bartomeu Amat, 2, Entlo 1 Terrassa, 08225 +34 931 130 054