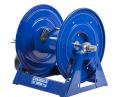

## Coxreels 1125 Hose Reel - 12V 3/4 Hp - Electric Rewind

RC11255200E

## **Details**

Coxreels' exclusive low profile riser and open drum slot design offers smooth, even hose wraps and no crimping, enabling full pressure flow with every rewind. Also available in motor rewind, 12v DC, 1/3 HP, this sturdy reel sits on a solid, all CNC robotically welded "A" frame foundation. Direct hand crank action combined with self-aligning pillow block bearings for minimum rewind effort. Made for either 1/2" or 3/4" hose, hose not included.