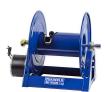

## Coxreels 1125 Hose Reel - 12V 3/4 Hp - Electric Rewind

RC11255200E

## **Details**

Coxreels' exclusive low profile riser and open drum slot design offers smooth, even hose wraps and no crimping, enabling full pressure flow with every rewind. Also available in motor rewind, 12v DC, 1/3 HP, this sturdy reel sits on a solid, all CNC robotically welded "A" frame foundation. Direct hand crank action combined with self-aligning pillow block bearings for minimum rewind effort. Made for either 1/2" or 3/4" hose, hose not included.