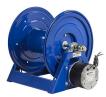

## Coxreels 1125 Hose Reel - 12V 3/4 Hp - Electric Rewind

RC11255200E

## **Details**

Coxreels' exclusive low profile riser and open drum slot design offers smooth, even hose wraps and no crimping, enabling full pressure flow with every rewind. Also available in motor rewind, 12v DC, 1/3 HP, this sturdy reel sits on a solid, all CNC robotically welded "A" frame foundation. Direct hand crank action combined with self-aligning pillow block bearings for minimum rewind effort. Made for either 1/2" or 3/4" hose, hose not included.