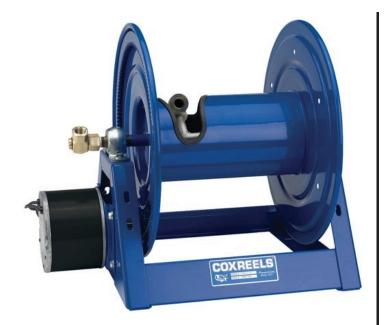

## Coxreels 1125 Hose Reel - 12V 3/4 Hp - Electric Rewind

RC11255200E

## **Details**

Coxreels' exclusive low profile riser and open drum slot design offers smooth, even hose wraps and no crimping, enabling full pressure flow with every rewind. Also available in motor rewind, 12v DC, 1/3 HP, this sturdy reel sits on a solid, all CNC robotically welded "A" frame foundation. Direct hand crank action combined with self-aligning pillow block bearings for minimum rewind effort. Made for either 1/2" or 3/4" hose, hose not included.

## **Specifications**

| Manufacturer  | Cox Reels |
|---------------|-----------|
| Hose Included | No        |
| Hose Inside   | 1 in      |

Diameter

Hose Length 200 ft Hose Outside 1.438 in

Diameter

Weight (lbs) 96 lb