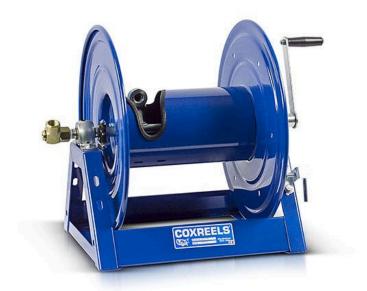

## **Hose - Coxreels Challenger**

RC11255200

## Details

Coxreels' exclusive low profile riser and open drum slot design offers smooth, even hose wraps and no crimping, enabling full pressure flow with every rewind. Also available in motor rewind, 12v DC, 1/3 HP, this sturdy reel sits on a solid, all CNC robotically welded "A" frame foundation. Direct hand crank action combined with self-aligning pillow block bearings for minimum rewind effort. Made for either 1/2" or 3/4" hose, hose not included. Please note: Due to excessive air freight charges, this item will be shipped ground freight.

## Specifications

| Manufacturer  | Cox Reels |
|---------------|-----------|
| Hose Included | Yes       |
| Hose Inside   | 1.25 in   |
| Diameter      |           |
| Hose Length   | 200 ft    |
| Hose Outside  | .75 in    |
| Diameter      |           |
| Weight (lbs)  | 55 lb     |