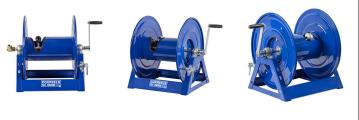

## **Hose - Coxreels Challenger**

RC11255200

## Details

Coxreels' exclusive low profile riser and open drum slot design offers smooth, even hose wraps and no crimping, enabling full pressure flow with every rewind. Also available in motor rewind, 12v DC, 1/3 HP, this sturdy reel sits on a solid, all CNC robotically welded "A" frame foundation. Direct hand crank action combined with self-aligning pillow block bearings for minimum rewind effort. Made for either 1/2" or 3/4" hose, hose not included. Please note: Due to excessive air freight charges, this item will be shipped ground freight.

## Specifications

| Manufacturer  | Cox Reels |
|---------------|-----------|
| Hose Included | Yes       |
| Hose Inside   | 1.25 in   |
| Diameter      |           |
| Hose Length   | 200 ft    |
| Hose Outside  | .75 in    |
| Diameter      |           |
| Weight (lbs)  | 55 lb     |