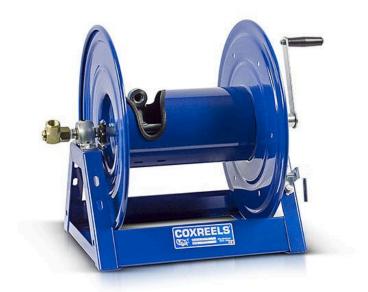

## **Coxreels Challenger Hose Reel**

RC11255100

## Details

Coxreels' exclusive low profile riser and open drum slot design offers smooth, even hose wraps and no crimping, enabling full pressure flow with every rewind. Also available in motor rewind, 12v DC, 1/3 HP, this sturdy reel sits on a solid, all CNC robotically welded "A" frame foundation. Direct hand crank action combined with self-aligning pillow block bearings for minimum rewind effort. Made for either 1/2" or 3/4" hose, hose not included.

## Specifications

| Manufacturer | Cox Reels |
|--------------|-----------|
| Hose Inside  | .75 in    |
| Diameter     |           |
| Hose Length  | 100 ft    |
| Hose Outside | 1.25 in   |
| Diameter     |           |
| Weight (lbs) | 42 lb     |
|              |           |