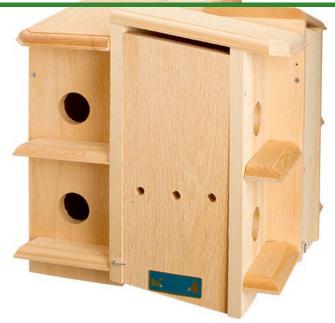

## **Purple Martin Birdhouse**

## **Details**

Purple Martins are attracted to multiple apartments to establish colonies. This house has eight "apartments". Each is separated for territorial rights to ensure the survival of the young. Wooden floors provide secure footing. Slips over 2" pipe or attached adapter for flush mount. Opens on 4 sides for easy cleaning. 18" H x 17-1/2" W x 17-1/2" D. Please note: Due to excessive air freight charges, this item will be shipped ground freight.

- Multiple apartments (8) attract Purple Martins
- Separated for territorial rights
- Wooden floors
- Mounts to 2" pipe or attached adapter