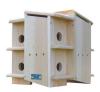

## **Purple Martin Birdhouse**

## **Details**

Purple Martins are attracted to multiple apartments to establish colonies. This house has eight "apartments". Each is separated for territorial rights to ensure the survival of the young. Wooden floors provide secure footing. Slips over 2" pipe or attached adapter for flush mount. Opens on 4 sides for easy cleaning. 18" H x 17-1/2" W x 17-1/2" D. Please note: Due to excessive air freight charges, this item will be shipped ground freight.

- Multiple apartments (8) attract Purple Martins
- Separated for territorial rights
- Wooden floors
- Mounts to 2" pipe or attached adapter