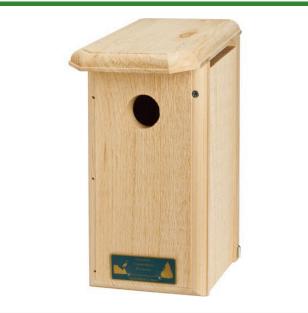

## Titmouse/ Warbler Birdhouse

RBH10043

## Details

Titmice are generally comfortable around people. They prefer a natural habitat in areas with tall vegetation and a forest with a dense canopy of trees. House is also suitable for Prothonotary Warblers, Tree Swallows, House Finches, Violetgreen Swallows or Carolina Wrens. 12-1/2" H x 6" W x 8-1/2" D.