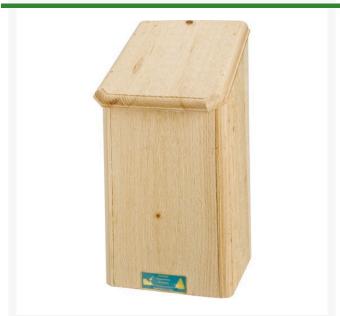

## **Bat Condominium** RBH01001

## **Details**

Accommodates over 50 bats and is ideal nursing colony. The vertical house contains 4 chambers and can be easily mounted by a hanger on a building or tree. Needs no cleaning; provides insect control. Bat brochure included. 19" H x 9-1/2" W x 7-1/2" D.

- Accommodates 50 bats
- Ideal nursing colony
- Bat brochure included
- Natural insect control