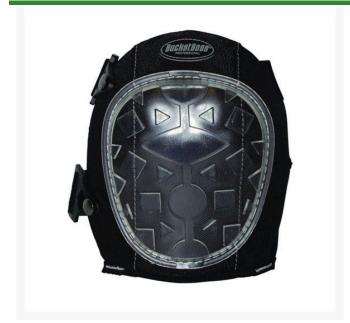

## Bucket Boss Geldome Hard Shell Kneepads, Pr.

RBB95100

## **Details**

Designed to keep you comfortable on your knees while working on turf or on the floor. GelDome core padding is much more comfortable and durable than other kinds of padding. The hard shell makes it easier to slide and swivel as you work. Adjustable straps buckle for easy on/off. Lightweight. Black. 6"W x 2"D x 10"H.

- Hard plastic cap for protection, sliding and swiveling
- GelDome padding for ultimate comfort and durability
- Adjustable straps with buckle
- Lightweight