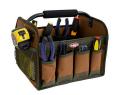

## **Details**

This hard-side, open-top tote is exceptionally tough and made for organizing mid-size power tools, cords and accessories. Constructed of 600d ripstop Poly, it has 4 exterior pockets (1 zippered), 16 interior tool loops, plus 3 exterior mesh pockets. Metal tape measure clip. Steel handle with foam rubber grip is sturdy and comfortable to handle on the job. 12"W x 10"D x 11"H.

- Ripstop 600d poly
- 23 pockets; 4 exterior (1 zippered), 16 interior tool loops, 3 external mesh
- Metal tape measure clip
- Steel handle with foam rubber grip
- 12"W x 10"D x 11"H