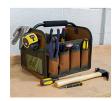

## **Details**

This hard-side, open-top tote is exceptionally tough and made for organizing mid-size power tools, cords and accessories. Constructed of 600d ripstop Poly, it has 4 exterior pockets (1 zippered), 16 interior tool loops, plus 3 exterior mesh pockets. Metal tape measure clip. Steel handle with foam rubber grip is sturdy and comfortable to handle on the job. 12"W x 10"D x 11"H.

- Ripstop 600d poly
- 23 pockets; 4 exterior (1 zippered), 16 interior tool loops, 3 external mesh
- Metal tape measure clip
- Steel handle with foam rubber grip
- 12"W x 10"D x 11"H