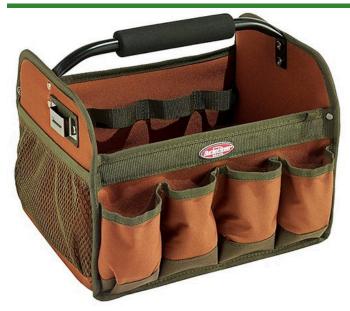

## **Details**

This hard-side, open-top tote is exceptionally tough and made for organizing mid-size power tools, cords and accessories. Constructed of 600d ripstop Poly, it has 4 exterior pockets (1 zippered), 16 interior tool loops, plus 3 exterior mesh pockets. Metal tape measure clip. Steel handle with foam rubber grip is sturdy and comfortable to handle on the job. 12"W x 10"D x 11"H.

- Ripstop 600d poly
- 23 pockets; 4 exterior (1 zippered), 16 interior tool loops, 3 external mesh
- Metal tape measure clip
- Steel handle with foam rubber grip
- 12"W x 10"D x 11"H