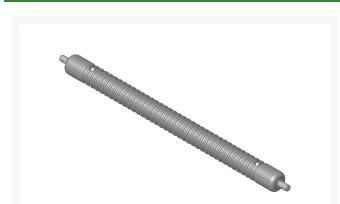

# Roller - Grooved Machined Solid Steel RAMT2785

#### **Details**

Machined from solid steel, this heavy weight roller uses greasable "water-pump" style bearings.

### **Specifications**

Manufacturer R&R Products

Roller Body 2 in

Diameter

Weight (lbs) 18.5 lb