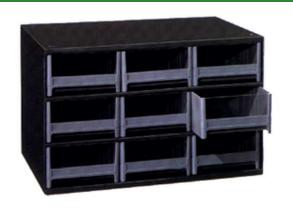

## Details

Perfect for small parts storage, these heavy duty modular cabinets feature steel frames and drawer supports in a charcoal gray baked enamel finish. Drawers are molded of gray styrene with transparent windows and a retaining tab to prevent spilling. Cabinets are 17"x11"x11" and include cross dividers.

- Perfect small-part storage
- Heavy-duty steel frames and drawer supports
- Baked-on enamel finish
- Molded gray styrene
- Transparent windows
- Retaining tab prevents spilling
- Cross dividers included
- 17" x 11" x 11"
- 9 Drawer, 5" W x 3" H x 11" D