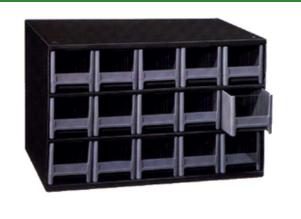

## Cabinet - 16 Drawer 4 w x 2 H x 11 D

RAM19-416

## Details

Perfect for small parts storage, these heavy duty modular cabinets feature steel frames and drawer supports in a charcoal gray baked enamel finish. Drawers are molded of gray styrene with transparent windows and a retaining tab to prevent spilling. Cabinets are 17"x11"x11" and include cross dividers.

- Perfect small-part storage
- Heavy-duty steel frames and drawer supports
- Baked-on enamel finish
- Molded gray styrene
- Transparent windows
- Retaining tab prevents spilling
- Cross dividers included
- 17" x 11" x 11"
- 16 Drawer, 4" W x 2" H x 11" D