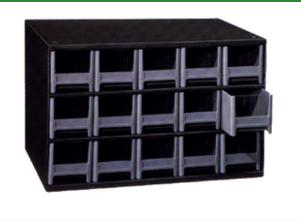

## Cabinet - 20 Drawer 3 w x 2 H x 11 D

RAM19-320

## Details

Perfect for small parts storage, these heavy duty modular cabinets feature steel frames and drawer supports in a charcoal gray baked enamel finish. Drawers are molded of gray styrene with transparent windows and a retaining tab to prevent spilling. Cabinets are 17"x11"x11" and include cross dividers.

- Perfect small-part storage
- Heavy-duty steel frames and drawer supports
- Baked-on enamel finish
- Molded gray styrene
- Transparent windows
- Retaining tab prevents spilling
- Cross dividers included
- 17" x 11" x 11"
- 20 Drawer, 3" W x 2" H x 11" D