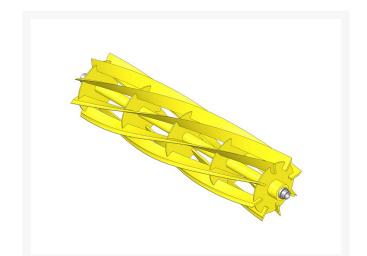

## Reel - 8 Blade RAG-28

## Details

R&R Reel blades are expertly crafted from premium high carbon-boron alloy steel, heat-treated to perfectly complement both R&R and OEM bedknives. Each reel undergoes precision cylindrical grinding on bearing surfaces, followed by relief grinding for optimal performance. Advanced computer balancing ensures extended reel and bearing life. Backed by our lifetime guarantee against defects in materials and craftsmanship under normal use, R&R Reels deliver unmatched durability and cutting precision you can trust.

- Premium Construction: Made from high carbon-boron alloy steel and heat-treated to match R&R and OEM bedknives for superior performance.
- Precision Engineering: Cylindrically and relief ground, then computer balanced to maximize reel and bearing life.
- Lifetime Guarantee: Backed by a lifetime warranty against material and workmanship defects under normal use.