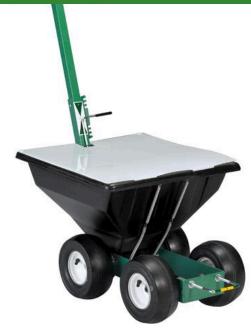

## **Streamliner 70P Line Chalker**

RAF70P

## **Details**

Huge 70 lb capacity with 4 heavy-duty tires -- our best chalker. Heavy-duty steel frame and rugged molded plastic hopper withstands daily wear and tear. One-button retractable handle for easy on-site storage in storage boxes. Quick change between 2" & 4" lines. Variable flow control to better monitor chalk usage. Rigid hopper cover is easy to open to help monitor chalk capacity. Flexible brush agitator helps improve chalk flow for more consistent lines. Pneumatic tires.

- Steel frame and rugged molded plastic hopper
- One-button retractable handle
- Variable flow control
- Flexible brush agitator