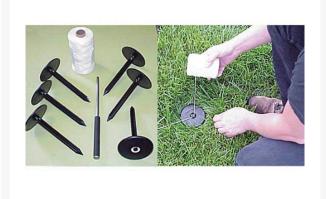

## **ProLine Replacement Markers - Pkg/10**

## **Details**

Measure only once and permanently locate layout points for any sports field. These one-piece durable marker anchors with built-in string guide are easy to install. Simply punch a hole in the ground with the starter tool, set the marker, string the line and stripe. If the line fades, re-stripe or re-string the markers with no re-measuring. Unique design will not catch cleats or attract debris. Anchor sets include anchors, starter tool and 600' of cord.

- Permanent field layout markers
- Will not catch cleats or debris
- Sets include anchors, starter tool and 600' of cord