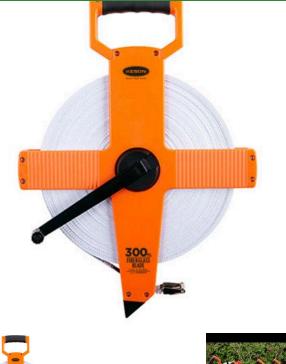

## Details

A premium-quality fiberglass long tape in a built-fordurability housing! 1/2" Ultra-Glass blade for strength and accuracy. Easy-to-grasp, tough, molded crank handle is reinforced with metal to provide years of rugged use. Double throat rollers guide the blade return and prevent the tape from twisting. Shovel handle is ideal for rapid reeling. ABS plastic case. White side in feet, inches and 1/8" units, yellow side in metric (2mm). Hook end.

- Strong, accurate Ultra-Glass 1/2" tape
- White side in feet, inches and 1/8" increments
- Yellow side metric (2mm)
- Durable, easy-to-use ABS plastic case
- Easy-to-grasp crank handle
- Handle is metal-reinforced for years of use
- Double throat rollers guide blade return
- Tape won't twist on rewind
- Shovel-style handle ideal for rapid reeling