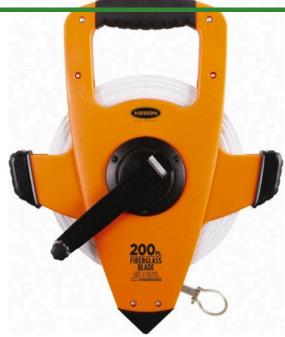

## **Super Rewind Measuring Tape - 200'**

RAF1810200E

## **Details**

Most durable, open-type reel with 3 x 1 speed rewind. Blade and housing are rust and breakresistant. Comfortable "No-slip" grip handle. Wide base crank handle for increased durability. Corrosion resistant, even to salt water, providing 3 times the usual tape life. Metal, planetary gearing for super-fast rewind and no more stripped gears! ABS precision-molded housing. Measures in feet, inches, 1/8" and 1/10 and 1/100 units. Ring attachment.

- Most durable open-type reel
- 3 x 1 speed rewind
- · Rust- and break-resistant blade and housing
- Comfortable no-slip grip handle
- Wide base crank handle
- Corrosion resistant for 3 times longer life
- Measures feet, inches 1/8", 1/10 and 1/100 units
- Ring end
- 200 feet