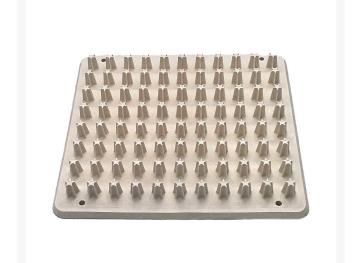

## **Details**

Quickly rid cleats of mud and grass for better traction, improved maneuverability, decreased injury, and cleaner dressing rooms. Rugged all-rubber construction. Used extensively by Major League Baseball and at nearly every Super Bowl. Install on the mound, outside the locker room door, around the team bench area, or in the dugout! Mount to treated lumber then bury in the ground for permanent installation, or throw down for temporary use. All rubber 13" x 12-1/2" with 84 spike cleaners.