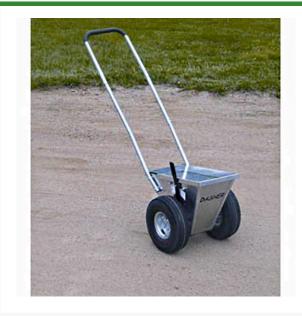

## White Line Dasher Pro 2.0 - 25 lb.

RAF06310

## **Details**

An extremely durable and maneuverable 2-wheel dry line marker built to dispense both a 2" and 4" wide line with instant shut-off. Features 10" dia. Run-flat tires, case aluminum 9" padded wheel feeder, push button handle that breaks down for compact transport-storage and hinged lid to keep moisture out. 25 lb. capacity. Made in U.S.A.

- Durable 2 Wheel Marker
- Dispenses 2" and 4" Wide Line
- 10" Run-Flat Tires
- 9" Case Aluminum Padded Wheel Feeder
- Foldable Push Button Handle for Transport and Storage
- Hanged Lid to Keep Moisture Out
- 25 lb. Capacity
- Made in U.S.A.