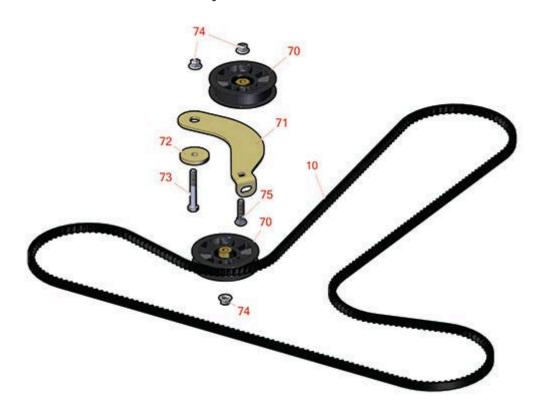

## **Replaces Toro Titan ZX 6050 Parts**

Zero Turn Mower with 60in Deck - Model 74824 Traction Drive Assembly

|       | R&R<br>Part No. | OEM Part No.                                                                                                          | Description                      | Qty<br>Req                            | Order<br>Quantity |
|-------|-----------------|-----------------------------------------------------------------------------------------------------------------------|----------------------------------|---------------------------------------|-------------------|
| Belts |                 |                                                                                                                       | •                                | · · · · · · · · · · · · · · · · · · · |                   |
| 10    | R115-9613       | 115-9613                                                                                                              | Belt - Cogged V                  | 1                                     |                   |
| Othe  | r Parts Avail   | able                                                                                                                  |                                  |                                       |                   |
| 70    | R109-3397       | 109-3397                                                                                                              | Pulley - Idler - Flat 3.5 in     | 2                                     |                   |
| 71    | R117-5350       | 117-5350                                                                                                              | Idler Arm                        | 1                                     |                   |
| 72    | R110-9981       | 110-9981                                                                                                              | Washer-Plain                     | 1                                     |                   |
| 73    | R101526         | 01-150-0970,<br>01-178-0620,<br>20-53-AGD,<br>321-11,<br>3224-8,<br>323-11,<br>323-12,<br>323-31,<br>323-4,<br>323-4, | Bolt - Hex HD 3/8-16 x 2-1/2 GR5 | 1                                     |                   |
| 74    | R104-8301       | 104-8301,<br>104-9301,<br>109-6658,<br>133-7570                                                                       | Locknut - 3/8-16 Nylon Flanged   | 3                                     |                   |
| 75    | R3231-4         | 01-157-0440,<br>01-173-0612,<br>3231-4                                                                                | Bolt - Carriage 3/8-16 x 1-1/2   | 1                                     |                   |
|       |                 |                                                                                                                       |                                  |                                       |                   |