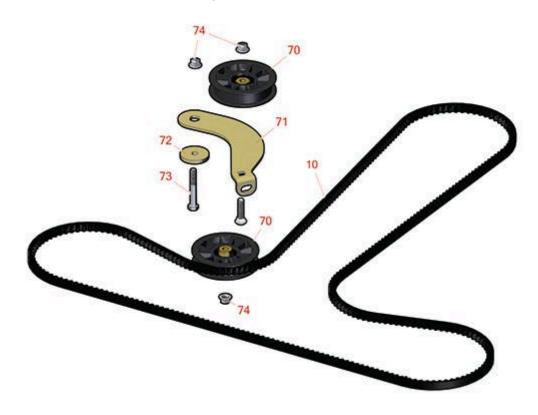

## **Replaces Toro Titan ZX 6000 Parts**

Zero Turn Mower with 60in Deck - Model 74863 Traction Drive Assembly

|       | R&R<br>Part No. | OEM Part No.                                                                                                          | Description                      | Qty<br>Req | Order<br>Quantity |
|-------|-----------------|-----------------------------------------------------------------------------------------------------------------------|----------------------------------|------------|-------------------|
| Belts |                 |                                                                                                                       |                                  |            |                   |
| 10    | R115-9613       | 115-9613                                                                                                              | Belt - Cogged V                  | 1          |                   |
| Othe  | r Parts Avail   | able                                                                                                                  |                                  |            |                   |
| 70    | R109-3397       | 109-3397                                                                                                              | Pulley - Idler - Flat 3.5 in     | 2          |                   |
| 71    | R117-5350       | 117-5350                                                                                                              | Idler Arm                        | 1          |                   |
| 72    | R110-9981       | 110-9981                                                                                                              | Washer-Plain                     | 1          |                   |
| 73    | R101526         | 01-150-0970,<br>01-178-0620,<br>20-53-AGD,<br>321-11,<br>3224-8,<br>323-11,<br>323-12,<br>323-31,<br>323-4,<br>323-4, | Bolt - Hex HD 3/8-16 x 2-1/2 GR5 | 1          |                   |
| 74    | R104-8301       | 104-8301,<br>104-9301,<br>109-6658,<br>133-7570                                                                       | Locknut - 3/8-16 Nylon Flanged   | 3          |                   |