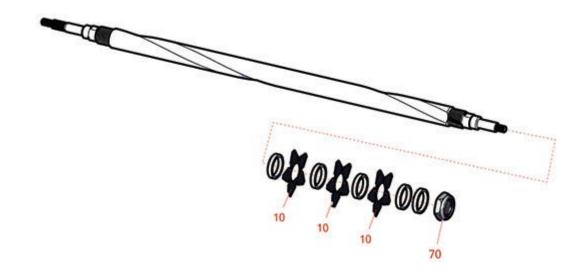

## **Replaces Toro Reelmaster 7000-D Parts**

27in DPA Cutting Unit - Models 03721 & 03722 Universal Groomer Cartridge - Model 03241

| Item <b>R&amp;R</b><br>No <b>Part No.</b> | OEM<br>Part No.      | Description    | Qty <b>Order</b><br>Req <b>Quantity</b> |
|-------------------------------------------|----------------------|----------------|-----------------------------------------|
| Blades                                    |                      |                |                                         |
| 10 <b>R130-4105</b>                       | 130-4105             | Blade- Groomer | 47                                      |
| Other Parts Available                     |                      |                |                                         |
| 70 <b>R32127-46</b>                       | 32127-46,<br>3296-60 | Locknut        | 2                                       |