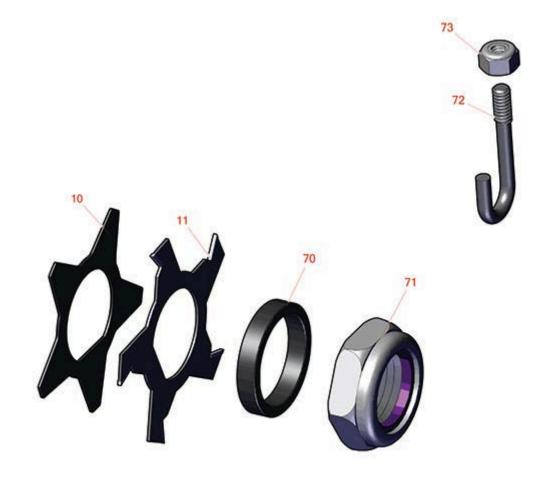

## **Replaces Toro Greensmaster Flex 18 Parts**

Cutting Unit - Model 04206 & 04207 18in Grooming Brush - Model 04226

|       | R&R<br>Part No. | OEM<br>Part No.                 | Description                                  | Qty <b>Order</b><br>Req <b>Quantity</b> |
|-------|-----------------|---------------------------------|----------------------------------------------|-----------------------------------------|
| Blade | es              |                                 |                                              |                                         |
| 10    | R110-2333       | 110-2333                        | Groomer Blade - Helix .028 Thick             | 35                                      |
| 11    | R110-2343       | 110-2343                        | Groomer Blade - Carbide Tipped - Helix 1.5mm | 35                                      |
| Othe  | r Parts Avail   | albe                            |                                              |                                         |
| 70    | R70-1350        | 70-1350                         | Spacer - 1/4 Fits Groomer Shaft              | 68                                      |
| 71    | R32127-46       | 32127-46,<br>3296-60            | Locknut                                      | 2                                       |
| 72    | R105-9632       | 105-9632                        | Bolt - J                                     | 2                                       |
| 73    | R3296-2         | 32127-10,<br>3296-2,<br>9157404 | Nut - #10 Lock                               | 2                                       |