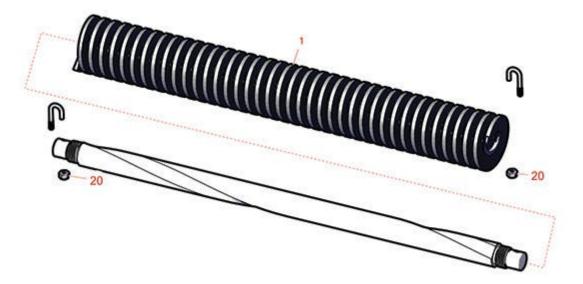

| R&R<br>Products                           | <b>Replaces Toro Greensmaster eFlex 2120</b><br><b>Parts</b><br>DPA Cutting Unit - Models 04290 & 04292<br>Groomer Brush - Model 04713 |                 |            |                   |
|-------------------------------------------|----------------------------------------------------------------------------------------------------------------------------------------|-----------------|------------|-------------------|
| ltem <b>R&amp;R</b><br>No <b>Part No.</b> | OEM<br>Part No.                                                                                                                        | Description     | Qty<br>Req | Order<br>Quantity |
| Brushes                                   |                                                                                                                                        |                 |            |                   |
| 1 <b>R105-9635</b>                        | 105-9635                                                                                                                               | Brush - Groomer | 1          |                   |
| Other Parts Availat                       | ble                                                                                                                                    |                 |            |                   |

20 **R120-9659** 

120-9659

Nut - 10-24 Lock, Nylon Insert

2

All original equipment manufacturers names and part numbers are used for identification purposes only, and we are in no way implying that our products are original equipment parts. Prices subject to change without notice.