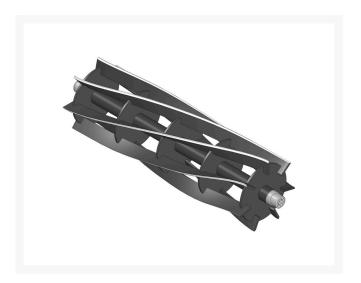

#### **Details**

R&R Reel blades are expertly crafted from premium high carbon-boron alloy steel, heat-treated to perfectly complement both R&R and OEM bedknives. Each reel undergoes precision cylindrical grinding on bearing surfaces, followed by relief grinding for optimal performance. Advanced computer balancing ensures extended reel and bearing life. Backed by our lifetime guarantee against defects in materials and craftsmanship under normal use, R&R Reels deliver unmatched durability and cutting precision you can trust.

- Premium Construction: Made from high carbon-boron alloy steel and heat-treated to match R&R and OEM bedknives for superior performance.
- Precision Engineering: Cylindrically and relief ground, then computer balanced to maximize reel and bearing life.
- Lifetime Guarantee: Backed by a lifetime warranty against material and workmanship defects under normal use.