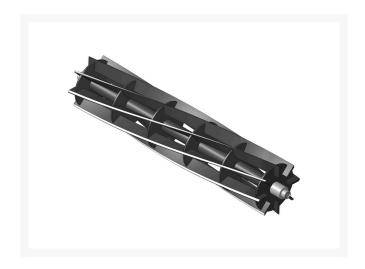

# Reel - 8 Blade Fits 32x7

R94-5054

#### **Details**

R&R Reel blades are manufactured from high carbon-boron alloy steel and then hardened to RC46-49 to match the temper of our bedknives and original equipment bedknives. All R&R Reels are cylindrically ground on bearing surfaces and then relief ground. Reels are then precision computer balanced for extended bearing and reel life. R&R Products Reels are guaranteed against defects in material and workmanship for the life of the reel under normal use.

- High Carbon-Boron Alloy Steel
- Cylindrically Ground on Bearing Surfaces
- Precision Computer Balanced