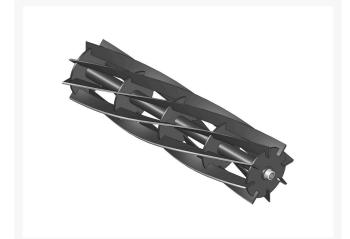

## **Reel - 5 Blade Fits 27x7** R94-3631

### Details

R&R Reel blades are manufactured from high carbon-boron alloy steel and then hardened to RC46-49 to match the temper of our bedknives and original equipment bedknives. All R&R Reels are cylindrically ground on bearing surfaces and then relief ground. Reels are then precision computer balanced for extended bearing and reel life. R&R Products Reels are guaranteed against defects in material and workmanship for the life of the reel under normal use.

- High Carbon-Boron Alloy Steel
- Cylindrically Ground on Bearing Surfaces
- Precision Computer Balanced