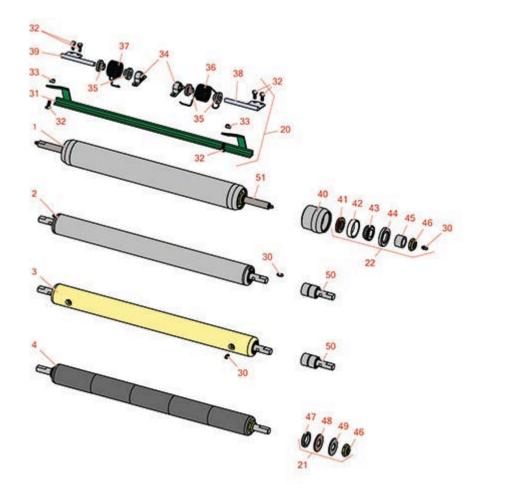

## Replaces R&R Products Versa-Green 1860PS Parts

4 Bolt Cutting Unit Rear Rollers

0006

22

| RPP  | & R<br>ducts                                                                                                                                                                                                                   | Replaces R&R P<br>1860PS Parts<br>4 Bolt Cutting Unit<br>Rear Rollers | roducts Versa-Green                         |            |                                              |  |
|------|--------------------------------------------------------------------------------------------------------------------------------------------------------------------------------------------------------------------------------|-----------------------------------------------------------------------|---------------------------------------------|------------|----------------------------------------------|--|
|      | R&R<br>Part No.                                                                                                                                                                                                                | OEM<br>Part No.                                                       | Description                                 | Qty<br>Reg | Order<br>Quantity                            |  |
|      | Rear Rollers                                                                                                                                                                                                                   |                                                                       |                                             |            | <u>(((((((((((((((((((((((((((((((((((((</u> |  |
| 1    | R150692                                                                                                                                                                                                                        |                                                                       | Roller - Smooth Heavy Duty<br>Tubular Steel | 0          |                                              |  |
|      | Detail Description: Constructed with a through shaft, this heavy duty roller uses tapered bearings for extended life.:                                                                                                         |                                                                       |                                             |            |                                              |  |
| 2    | R21-8450                                                                                                                                                                                                                       |                                                                       | Roller - Smooth Tubular Steel               | 0          |                                              |  |
|      | Detail Description: Constructed with greasable "water-pump" style bearings. :                                                                                                                                                  |                                                                       |                                             |            |                                              |  |
| 3    | R150300                                                                                                                                                                                                                        |                                                                       | Roller - Smooth Solid Steel                 | 0          |                                              |  |
|      | Detail Description: Machined from solid steel, this heavy weight roller uses greasable "water-<br>pump" style bearings.:                                                                                                       |                                                                       |                                             |            |                                              |  |
| 4    | R150341                                                                                                                                                                                                                        |                                                                       | Roller - Smooth UHMW<br>Polyethylene        | 0          |                                              |  |
|      | Detail Description: Machined from solid UHMW, this low maintenance roller uses a 1" solid stainless steel shaft and requires no grease. UHMW material prevents build-up of debris.:                                            |                                                                       |                                             |            |                                              |  |
| Over | haul Kits                                                                                                                                                                                                                      |                                                                       |                                             |            |                                              |  |
| 20   | R42-48200                                                                                                                                                                                                                      | i                                                                     | Scraper Kit - Rear Roller                   | 1          |                                              |  |
| 21   | R101395                                                                                                                                                                                                                        |                                                                       | Overhaul Kit - UHMW Roller                  | 0          |                                              |  |
|      | Detail Description: Fits all R&R 2" Dia. Black UHMW Polyethylene Rollers. Includes 10 ea.:<br>R150322 Roll Pins; 2 ea.: R3296-15 Locknuts, R150347T Teflon Seals, R150333 Thrust Washers, &<br>R150334A Bronze Thrust Washers: |                                                                       |                                             |            |                                              |  |
| 22   | R100136                                                                                                                                                                                                                        |                                                                       | Overhaul Kit - Roller                       | 0          |                                              |  |

Detail Description: Includes 2 ea.: R150674 Wear Sleeves, R253-152 Seals, R253-117 Seals, R254-78 Bearings, R254-79 Bearing Cups, R3296-15 Locknuts & R302-5 Grease Fittings:

### Replaces R&R Products Versa-Green 1860PS Parts

4 Bolt Cutting Unit Rear Rollers

|    | R&R<br>Part No. | OEM<br>Part No.                                                                                                                                                                                                                                                            | Description                     | Qty<br>Req | Order<br>Quantity |
|----|-----------------|----------------------------------------------------------------------------------------------------------------------------------------------------------------------------------------------------------------------------------------------------------------------------|---------------------------------|------------|-------------------|
| 30 | R302-5          | R173-0,<br>R21-6010,<br>R255825,<br>R302-37,<br>R302-47,<br>R302-57,<br>R302-58,<br>R302-6,<br>R31-0300,<br>R32-9660,<br>R471214,<br>R471223,<br>R471226,<br>R60-0800,<br>R62-3880,<br>R92-4181,<br>RJD7797,<br>RJD7842,<br>RJD7842,<br>RJD7844,<br>RM0004,<br>RZS48114-04 | Fitting - Grease                | 6          |                   |
| 31 | R42-4800G       |                                                                                                                                                                                                                                                                            | Bar - Scraper Rear Roller-Green | 1          |                   |
| 32 | R400106         | R321-3,<br>R513315,<br>R908002P                                                                                                                                                                                                                                            | Bolt - Hex HD 1/4-20 x 5/8      | 8          |                   |
| 33 | R32152-4        | 444708,<br>R444708                                                                                                                                                                                                                                                         | Locknut - 1/4-20 All Metal      | 4          |                   |
| 34 | R256-239        |                                                                                                                                                                                                                                                                            | Bearing                         | 2          |                   |
| 35 | R19-9560        |                                                                                                                                                                                                                                                                            | Spacer - Spring                 | 4          |                   |
| 36 | R19-9540        |                                                                                                                                                                                                                                                                            | Spring - Torsion LH             | 1          |                   |
| 37 | R19-9550        |                                                                                                                                                                                                                                                                            | Spring - Torsion RH             | 1          |                   |
| 38 | R42-4780        |                                                                                                                                                                                                                                                                            | Mount - Scraper LH              | 1          |                   |
| 39 | R42-4790        |                                                                                                                                                                                                                                                                            | Mount - RH Scraper              | 1          |                   |
| 40 | R61-0380        |                                                                                                                                                                                                                                                                            | Roller End - Cap Solid          | 2          |                   |

| Pro | ducts           | 4 Bolt Cutting Unit<br>Rear Rollers                                                                                                                                                                                  |                                                            |                                       |
|-----|-----------------|----------------------------------------------------------------------------------------------------------------------------------------------------------------------------------------------------------------------|------------------------------------------------------------|---------------------------------------|
|     | R&R<br>Part No. | OEM<br>Part No.                                                                                                                                                                                                      | Description                                                | Qty <b>Orde</b><br>Req <b>Quantit</b> |
| 41  | R253-152        | R253-116,<br>R3001656                                                                                                                                                                                                | Seal - Inner Roller                                        | 2                                     |
| 42  | R254-79         | R01-103-0060,<br>R01-103-0130,<br>R1-633584,<br>R252-106,<br>R255820,<br>R32-7800,<br>R32-9590,<br>R4121175,<br>R70030-50301,<br>R808088,<br>RB4015,<br>RG-372,<br>RJD8226                                           | Cup - Bearing                                              | 2                                     |
| 43  | Detail Desci    | ription: Use R254-79M installation m<br>R01-102-0060,<br>R01-102-0130,<br>R1-633585,<br>R255815,<br>R32-7790,<br>R32-9580,<br>R385174,<br>R4121174,<br>R4135152,<br>R70030-50302,<br>R93-4813,<br>RB4512,<br>RG-373, | nandrel to properly install race.:<br>Tapered Bearing Cone | 2                                     |

# 44 R253-165, R255805, R3004882 Seal - Outer Triple Lip 2 45 R150674 Sleeve - Wear 3/4 Plated 2

All original equipment manufacturers names and part numbers are used for identification purposes only, and we are in no way implying that our products are original equipment parts. Prices subject to change without notice.

### Replaces R&R Products Versa-Green 1860PS Parts

Do

| R&R<br>Products                           | <b>1860PS Parts</b><br>4 Bolt Cutting Unit<br>Rear Rollers                                                   | aucts versa-Green             |            |                   |
|-------------------------------------------|--------------------------------------------------------------------------------------------------------------|-------------------------------|------------|-------------------|
| ltem <b>R&amp;R</b><br>No <b>Part No.</b> | OEM<br>Part No.                                                                                              | Description                   | Qty<br>Req | Order<br>Quantity |
| 46 <b>R3296-15</b>                        | 367029,<br>R1503473,<br>R32118-5,<br>R32127-23,<br>R32127-47,<br>R367029,<br>R445748,<br>RG-371,<br>RN101345 | Locknut - 3/4-16 Nylon Jam    | 2          |                   |
| 47 <b>R150347T</b>                        | R150347                                                                                                      | Seal - Nonstick Lip           | 2          |                   |
| 48 <b>R150334A</b>                        |                                                                                                              | Washer - Thrust SAE660 Bronze | 2          |                   |
| 49 <b>R150333</b>                         | R150447                                                                                                      | Washer - Flat Keyed Outer SS  | 2          |                   |
| 50 <b>R21-8430</b>                        | R150301                                                                                                      | Bearing - Roller              | 2          |                   |
| 51 <b>R150693</b>                         |                                                                                                              | Shaft - HD Rear Roller        | 1          |                   |