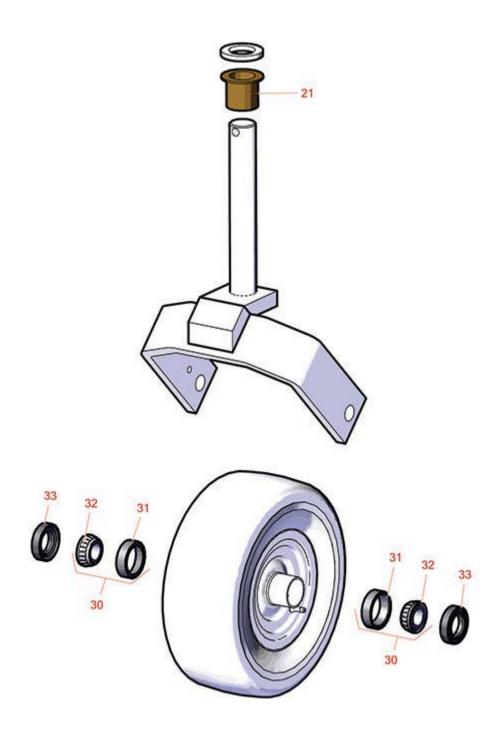

## **Replaces Lastec WZ800 Articulator Mower Parts**

Zero-Turn Mower with 100in Deck - Model D3700 Caster Wheel

|    | R&R<br>Part No.                                                                      | OEM<br>Part No. | Description             | Qty<br>Req | Order<br>Quantity |
|----|--------------------------------------------------------------------------------------|-----------------|-------------------------|------------|-------------------|
|    |                                                                                      |                 |                         |            |                   |
| 21 | RP203                                                                                | P203            | Bushing - Flanged       | 2          |                   |
| 30 | R500534                                                                              | P292            | Bearing - with Cup      | 2          |                   |
|    | Detail Description: Kit includes: 1 ea R254-78- Bearing Cone & R254-79 Bearing Cone: |                 |                         |            |                   |
| 31 | R254-79                                                                              |                 | Cup - Bearing           | 2          |                   |
|    | Detail Description: Use R254-79M installation mandrel to properly install race.:     |                 |                         |            |                   |
| 32 | R254-78                                                                              |                 | Tapered Bearing Cone    | 2          |                   |
| 33 | RP293                                                                                | P293            | Seal - Fits RA150 Wheel | 2          |                   |