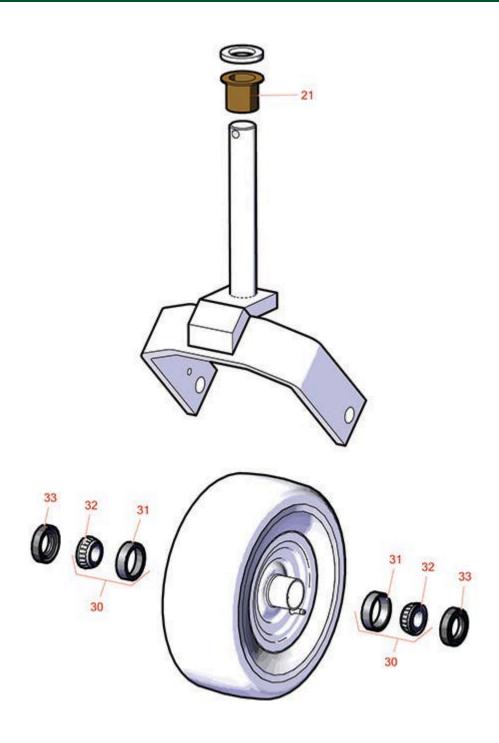

## **Replaces Lastec WZ600 Articulator Mower Parts**

Zero-Turn Mower with 61in Deck - Model D3780 Caster Wheel

|    | R&R<br>Part No.                                                                      | OEM<br>Part No. | Description             | Qty<br>Req | Order<br>Quantity |
|----|--------------------------------------------------------------------------------------|-----------------|-------------------------|------------|-------------------|
|    |                                                                                      |                 |                         |            |                   |
| 21 | RP203                                                                                | P203            | Bushing - Flanged       | 2          |                   |
| 30 | R500534                                                                              | P292            | Bearing - with Cup      | 2          |                   |
|    | Detail Description: Kit includes: 1 ea R254-78- Bearing Cone & R254-79 Bearing Cone: |                 |                         |            |                   |
| 31 | R254-79                                                                              |                 | Cup - Bearing           | 2          |                   |
|    | Detail Description: Use R254-79M installation mandrel to properly install race.:     |                 |                         |            |                   |
| 32 | R254-78                                                                              |                 | Tapered Bearing Cone    | 2          |                   |
| 33 | RP293                                                                                | P293            | Seal - Fits RA150 Wheel | 2          |                   |