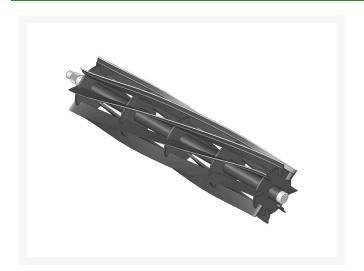

# **Reel - 8 Blade** R92-9672

#### **Details**

R&R Reel blades are manufactured from high carbon-boron alloy steel and then hardened to RC46-49 to match the temper of our bedknives and original equipment bedknives. All R&R Reels are cylindrically ground on bearing surfaces and then relief ground. Reels are then precision computer balanced for extended bearing and reel life. R&R Products Reels are guaranteed against defects in material and workmanship for the life of the reel under normal use.

- High Carbon-Boron Alloy Steel
- Cylindrically Ground on Bearing Surfaces
- Precision Computer Balanced

### **Specifications**

Manufacturer R&R Products
Reel Blades 8 Blade
Reel Diameter 5 in
Reel Length 21 in