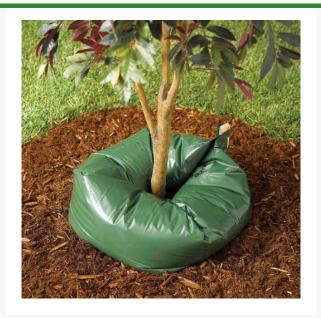

## Details

The Ooze Tube provides a control water drip with the use of emitters for the establishment of trees in under-irrigated sites. Growth is promoted beginning with a heavy water output, like rain, then gradually decreasing as the tube empties. Additional emitters may be added as needed. Connect tubes together for trees 5" or larger. Use on any tree or evergreen. Emitters and stake included. Refill 15 gallon every 2 weeks. Refill 25 gal. every 3 weeks. Reusable. Green.

## Specifications

Manufacturer Capacity Color Ooze Tube 25 gal Green

**Replacement Parts** 

R8195

Ooze Tube Emitter