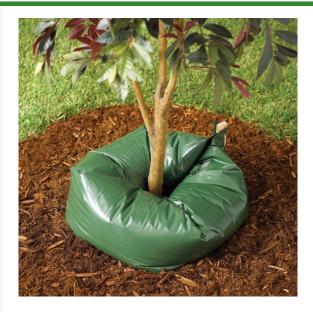

## **Details**

The Ooze Tube provides a control water drip with the use of emitters for the establishment of trees in under-irrigated sites. Growth is promoted beginning with a heavy water output, like rain, then gradually decreasing as the tube empties. Additional emitters may be added as needed. Connect tubes together for trees 5" or larger. Use on any tree or evergreen. Emitters and stake included. Refill 15 gallon every 2 weeks. Refill 25 gal. every 3 weeks. Reusable. Green.