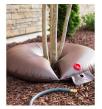

## **Details**

Professionally water any newly planted tree or shrub with a Treegator Jr. Pro Slow Release Watering Bag! Dual emitters continuosly provides water over a 5 to 8 hours time period with no runoff. Brown color and low profile blends with existing landscape and reduces visibility while in use. Installs in minutes with no tools. Requires filling just 1 to 2 times per week. Just place, fill, and walk away!

- Fits trees 1" to 4" diameter
- · Eliminates hose watering
- Saves labor costs
- 4-6 hour continuous watering
- Reusable