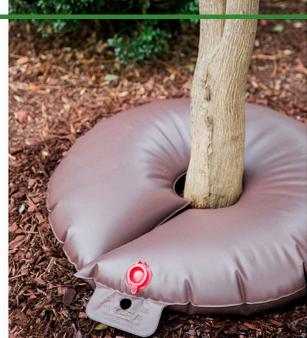

## **Details**

Professionally water any newly planted tree or shrub with a Treegator Jr. Pro Slow Release Watering Bag! Dual emitters continuosly provides water over a 5 to 8 hours time period with no runoff. Brown color and low profile blends with existing landscape and reduces visibility while in use. Installs in minutes with no tools. Requires filling just 1 to 2 times per week. Just place, fill, and walk away!

- Fits trees 1" to 4" diameter
- · Eliminates hose watering
- Saves labor costs
- 4-6 hour continuous watering
- Reusable